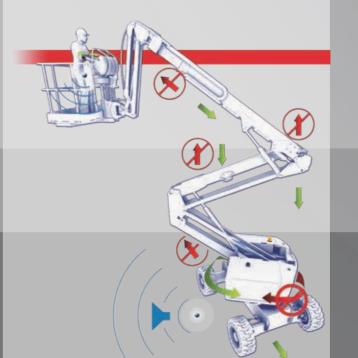

### HAULOTTE ACTIV'SHIELD® BAR

Haulotte has launched a unique secondary guarding system: HAULOTTE ACTIV'Shield<sup>©</sup> Bar reduces crushing risks while maintaining excellent productivity.

This equipment was designed to meet an increasing demand from the construction industry, and reaffirms Haulotte's commitment to safe working at height.

#### SAFETY GAP™

The removable bar provides an additional safety margin to protect workers from any risk of crushing

#### **➤ ACTIVE TECHNOLOGY PROTECTION**

Automatic activation of the integrated alarm system when a risk of crushing is detected When the alarm is activated, only reverse and lowering movements are allowed