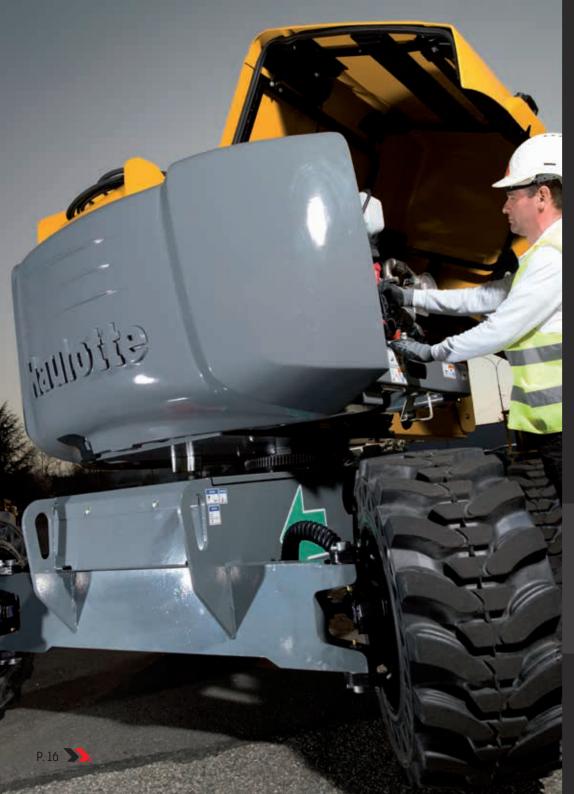

#### **➤ MODULAR ASSEMBLY**

Easily removable modular hood and basket

#### **EASY DIAGNOSTICS**

Swing out engine tray enabling direct access to key components

Haulotte Diag system designed to provide a complete and immediate diagnosis, in the workshop or on-site

The new **HA16 RTJ** offers the highest innovation regarding your workers' safety. It protects your operators on the construction site without compromising productivity.