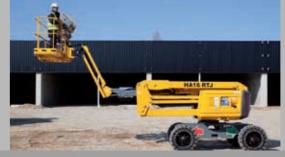

#### **▶ OPTIMUM WORKING ENVELOPE**

Working height: 16 m
Best horizontal outreach on the market

#### > OPTIMIZED WORKING TIME

Lift speed to full height:
40 seconds thanks to simultaneous movements