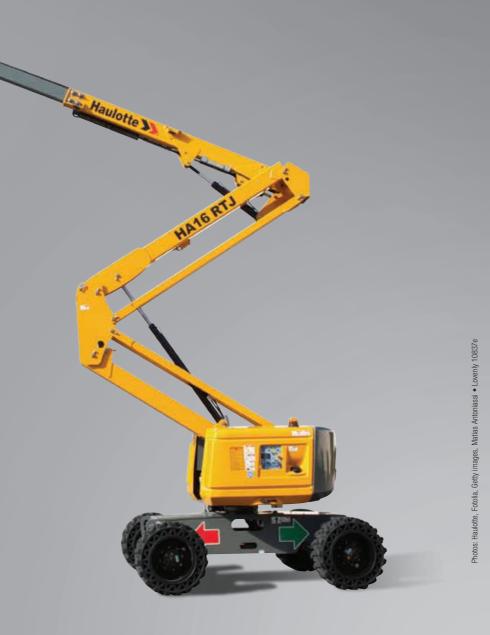

## HA16 RTJ MADE FOR YOUR BUSINESS

EACH COMPONENT, EACH DETAIL HAS BEEN DESIGNED TO ACHIEVE AN OPTIMUM LEVEL OF PERFORMANCE.

THE **HA16 RTJ** IS ENGINEERED TO ACHIEVE 3 OBJECTIVES:

TO MAXIMIZE YOUR PRODUCTIVITY, TO LOOK AFTER YOUR BUDGET AND TO ENSURE OPERATORS' SAFETY.

### Haulotte TAKES CARE OF YOUR BUSINESS

The new **HA16 RTJ** is more than just a machine to do a job: it's strong, fast, easy to use and highly productive.

By far the best solution for your business!

- TIME SAVING
- EASY TO USE

## PERFORMANCE

From productivity to acquisition costs, the **HA16 RTJ** offers the best quality / price / durability ratio.

It provides a unique level of performance even in the most challenging environments.