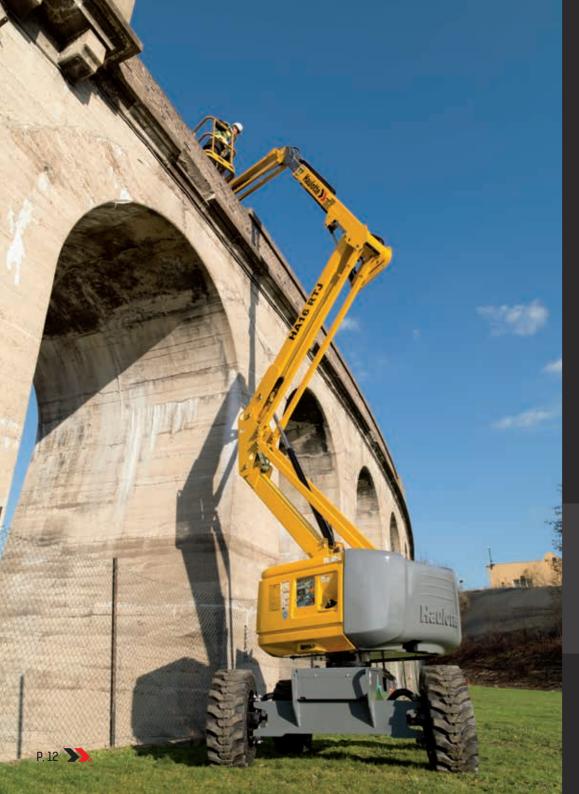

#### **▶ OPTIMUM WORKING ENVELOPE**

Working height: 16 m
Best horizontal outreach on the market

#### > OPTIMIZED WORKING TIME

Lift speed to full height:
40 seconds thanks to simultaneous movements

#### **➤ EXCELLENT ALL TERRAIN CAPABILITIES**

Permanent hydraulic differential wheel lock to evenly distribute the power to the wheels

HAULOTTE TAKES CARE OF YOUR BUSINESS