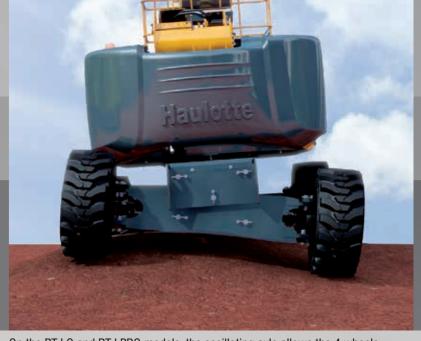

#### OSCILLATING AXLE

When driving, the joystick can be operated with only one hand, so the other can hold the safety rail

Drive at maximum speed with the jib in an elevated position allowing excellent visibility of the working area

#### **▶** BOOM RIGIDITY

Optimum stability: the boom doesn't flex and the basket doesn't sway

On the RTJ O and RTJ PRO models, the oscillating axle allows the 4 wheels to maintain contact with the ground at all times