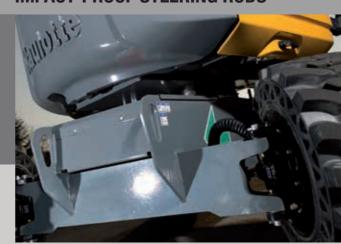

#### **▶** PROTECTED WEIGHING SYSTEM

Protection system does not come into contact with the ground avoiding potential damage from impacts