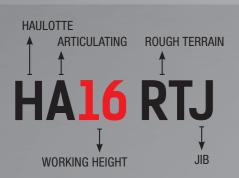

## HA16 RTJ MADE FOR YOUR BUSINESS

EACH COMPONENT, EACH DETAIL HAS BEEN DESIGNED TO ACHIEVE AN OPTIMUM LEVEL OF PERFORMANCE.

THE **HA16 RTJ** IS ENGINEERED TO ACHIEVE 3 OBJECTIVES:

TO MAXIMIZE YOUR PRODUCTIVITY, TO LOOK AFTER YOUR BUDGET AND TO ENSURE OPERATORS' SAFETY.