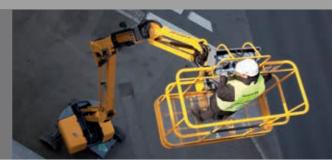

## SAFE DRIVING

The **HA16 RTJ** feels exceptionally safe to drive thanks to its smooth movements. Its many features make it a reliable and safe machine in any situation.

### SAFE AND EFFECTIVE DRIVING IN ALL CONDITIONS

#### **➤ EXCELLENT MANOEUVRABILITY ➤ MAXIMUM VISIBILITY**

#### OSCILLATING AXLE

When driving, the joystick can be operated with only one hand, so the other can hold the safety rail

Drive at maximum speed with the jib in an elevated position allowing excellent visibility of the working area