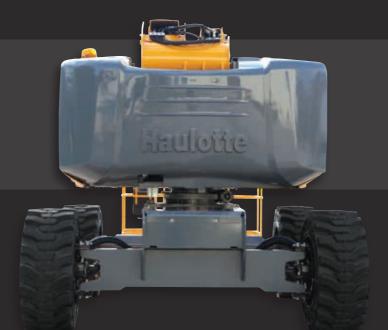

#### **▶** BOOM RIGIDITY

Optimum stability: the boom doesn't flex and the basket doesn't sway

On the RTJ O and RTJ PRO models, the oscillating axle allows the 4 wheels to maintain contact with the ground at all times