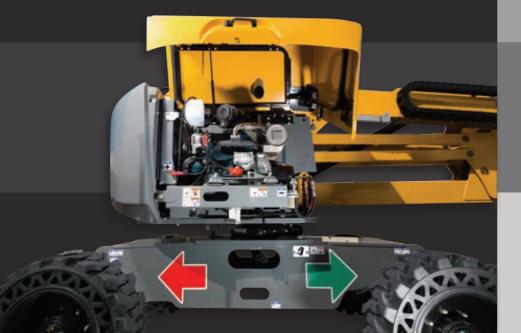

#### **➤ MODULAR ASSEMBLY**

Easily removable modular hood and basket

#### **EASY DIAGNOSTICS**

Swing out engine tray enabling direct access to key components

Haulotte Diag system designed to provide a complete and immediate diagnosis, in the workshop or on-site

The new **HA16 RTJ** offers the highest innovation regarding your workers' safety. It protects your operators on the construction site without compromising productivity.