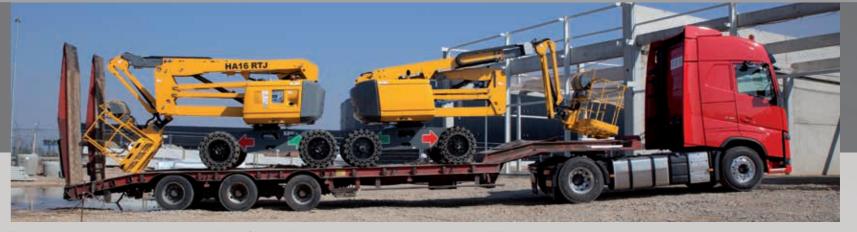

#### OPTIMIZED TRANSPORT

Economic transportation: thanks to the ability to fold the jib under the boom, one truck =  $2 \text{ HA} \frac{16}{10} \text{ RTJ}$ 