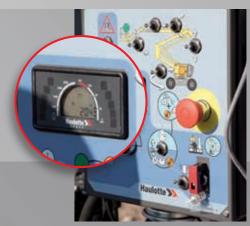

#### **EASY DIAGNOSTICS**

Swing out engine tray enabling direct access to key components

Haulotte Diag system designed to provide a complete and immediate diagnosis, in the workshop or on-site

The new **HA16 RTJ** offers the highest innovation regarding your workers' safety. It protects your operators on the construction site without compromising productivity.