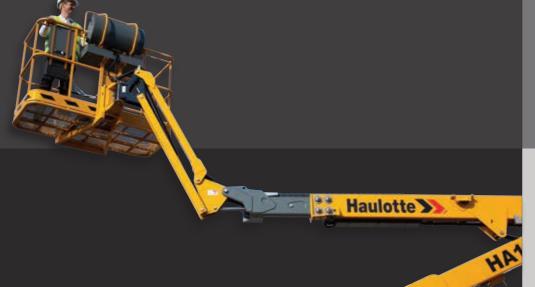

## HA16 RTJ MADE FOR YOUR BUSINESS

EACH COMPONENT, EACH DETAIL HAS BEEN DESIGNED TO ACHIEVE AN OPTIMUM LEVEL OF PERFORMANCE.

THE **HA16 RTJ** IS ENGINEERED TO ACHIEVE 3 OBJECTIVES:

TO MAXIMIZE YOUR PRODUCTIVITY, TO LOOK AFTER YOUR BUDGET AND TO ENSURE OPERATORS' SAFETY.

### Haulotte TAKES CARE OF YOUR BUSINESS

The new **HA16 RTJ** is more than just a machine to do a job: it's strong, fast, easy to use and highly productive.

By far the best solution for your business!

- TIME SAVING
- EASY TO USE

## PERFORMANCE

From productivity to acquisition costs, the **HA16 RTJ** offers the best quality / price / durability ratio.

It provides a unique level of performance even in the most challenging environments.