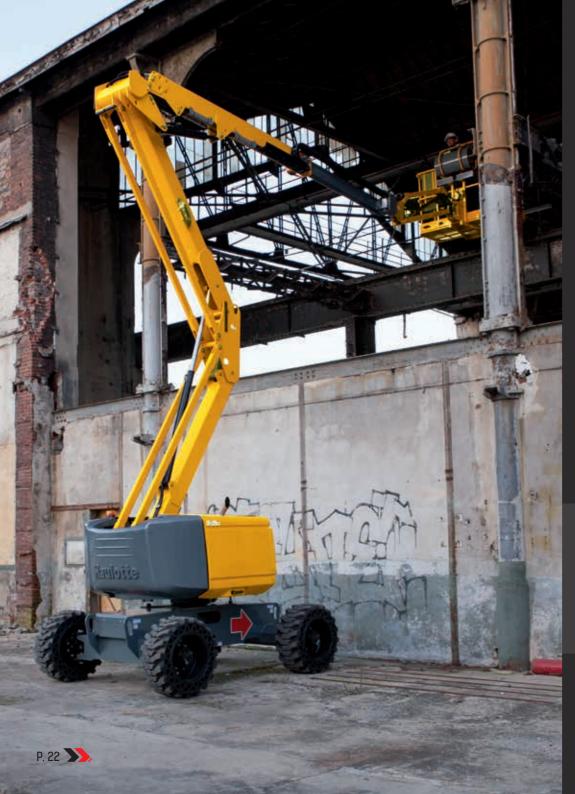

#### **▶ OPTIMUM WORKING ENVELOPE**

Working height: 16 m
Best horizontal outreach on the market

#### > OPTIMIZED WORKING TIME

Lift speed to full height:
40 seconds thanks to simultaneous movements

#### **➤ EXCELLENT ALL TERRAIN CAPABILITIES**

Permanent hydraulic differential wheel lock to evenly distribute the power to the wheels

HAULOTTE TAKES CARE OF YOUR BUSINESS