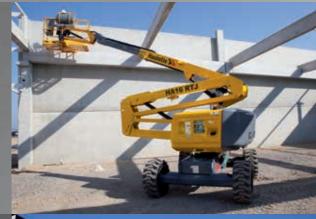

#### **▶ OPTIMUM WORKING ENVELOPE**

Working height: 16 m
Best horizontal outreach on the market

#### > OPTIMIZED WORKING TIME

Lift speed to full height:
40 seconds thanks to simultaneous movements

#### **➤ EXCELLENT ALL TERRAIN CAPABILITIES**

Permanent hydraulic differential wheel lock to evenly distribute the power to the wheels

HAULOTTE TAKES CARE OF YOUR BUSINESS