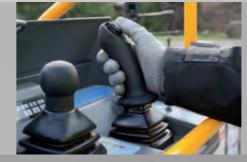

#### **➤ EXCELLENT MANOEUVRABILITY ➤ MAXIMUM VISIBILITY**

#### OSCILLATING AXLE

When driving, the joystick can be operated with only one hand, so the other can hold the safety rail

Drive at maximum speed with the jib in an elevated position allowing excellent visibility of the working area