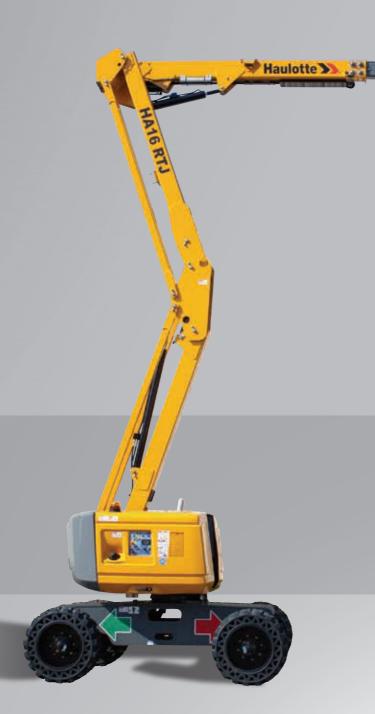

## HA16 RTJ MADE FOR YOUR BUSINESS

EACH COMPONENT, EACH DETAIL HAS BEEN DESIGNED TO ACHIEVE AN OPTIMUM LEVEL OF PERFORMANCE.

THE **HA16 RTJ** IS ENGINEERED TO ACHIEVE 3 OBJECTIVES:

TO MAXIMIZE YOUR PRODUCTIVITY, TO LOOK AFTER YOUR BUDGET AND TO ENSURE OPERATORS' SAFETY.

### Haulotte TAKES CARE OF YOUR BUSINESS

The new **HA16 RTJ** is more than just a machine to do a job: it's strong, fast, easy to use and highly productive.

By far the best solution for your business!

- TIME SAVING
- EASY TO USE

#### **▶ OPTIMUM WORKING ENVELOPE**

Working height: 16 m
Best horizontal outreach on the market

#### > OPTIMIZED WORKING TIME

Lift speed to full height:
40 seconds thanks to simultaneous movements

#### **➤ EXCELLENT ALL TERRAIN CAPABILITIES**

Permanent hydraulic differential wheel lock to evenly distribute the power to the wheels

HAULOTTE TAKES CARE OF YOUR BUSINESS