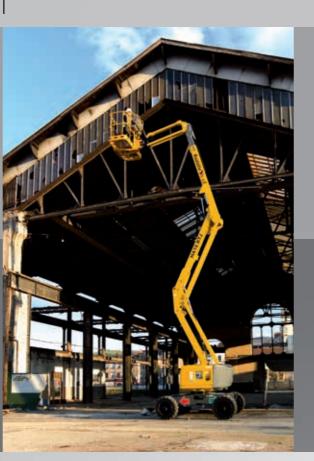

## HA16 RTJ MADE FOR ALL APPLIC ATIONS >>>

The HA16 RTJ is a multipurpose machine that suits many types of application.

#### **BUILDING WORKS**

Steelwork, curtain walls, cladding, masonry, sandblasting, painting..

#### **DEMOLITION**