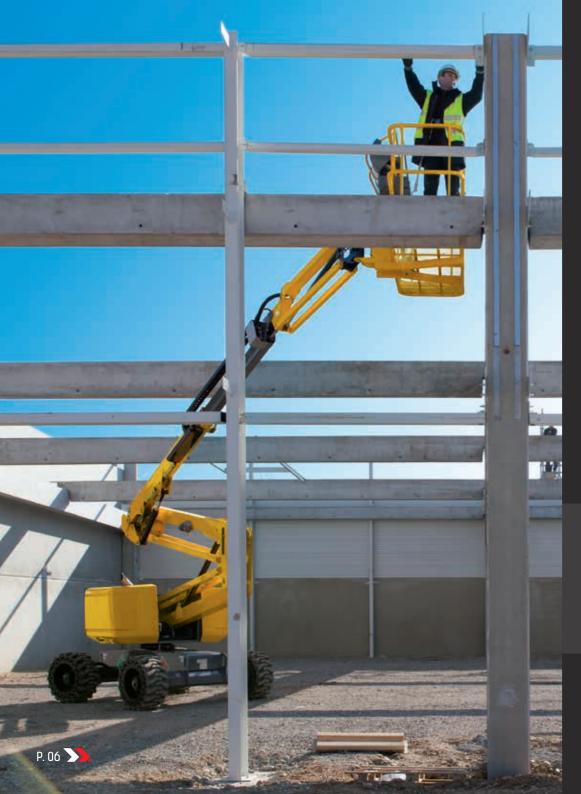

#### **▶ OPTIMUM WORKING ENVELOPE**

Working height: 16 m
Best horizontal outreach on the market

#### > OPTIMIZED WORKING TIME

Lift speed to full height:
40 seconds thanks to simultaneous movements