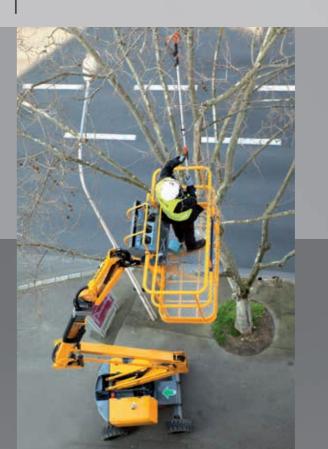

in an elevated position allowing excellent visibility of the working area

#### **▶** BOOM RIGIDITY



Optimum stability: the boom doesn't flex and the basket doesn't sway



On the RTJ O and RTJ PRO models, the oscillating axle allows the 4 wheels to maintain contact with the ground at all times

## HA16 RTJ MADE FOR ALL APPLIC ATIONS >>>

The HA16 RTJ is a multipurpose machine that suits many types of application.

#### **BUILDING WORKS**

Steelwork, curtain walls, cladding, masonry, sandblasting, painting..





#### FINISHINGS

Plumbing, electrics, air conditioning heating, insulation...

#### **DEMOLITION**



#### MAINTENANCE

Plumbing, electrics, air conditioning heating, insulation, industrial cleaning...





#### LANDSCAPING **AND TREE SURGERY**

SPORTING **AND OTHER EVENTS** 





## HA16 RTJ 3 BASIC MODELS



### MANY OPTIONS AVAILABLE

#### **Key options available to meet your requirements:**

#### > VISIBILITY

- 70W working light
- Flashing light

#### > PRODUCTIVITY

- Power to platform
- Air-line to platform
- Modular large basket 2.44 x 0.91m
- · Lateral swing door entry gate
- 360° rotating turret (Available as an option on the RTJ 0 model / Standard on the RTJ PRO model)
- Hydraulic generator 3.5kW
- Large cured on solid rough terrain tires (Available as an option on the RTJ O and RTJ PRO models)
- Non-marking tires

#### > SAFETY

• HAULOTTE ACTIV'Shield® Bar (Available as an option on the RTJ and RTJ 0 models / Standard on the RTJ PRO model)

#### > CLIMATE AND ENVIRONMENT

- Cold weather kit: -10 °C /-25 °C
- Hot weather kit: hydraulic oil + hydrauli