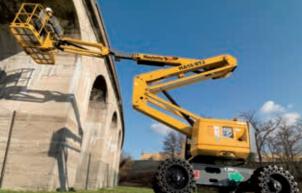

#### **▶ OPTIMUM WORKING ENVELOPE**

Working height: 16 m
Best horizontal outreach on the market

#### > OPTIMIZED WORKING TIME

Lift speed to full height:
40 seconds thanks to simultaneous movements

#### **➤ EXCELLENT ALL TERRAIN CAPABILITIES**

Permanent hydraulic differential wheel lock to evenly distribute the power to the wheels

HAULOTTE TAKES CARE OF YOUR BUSINESS