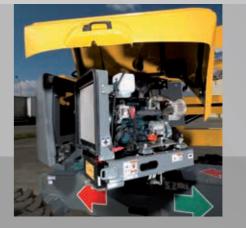

#### **EASY DIAGNOSTICS**

Swing out engine tray enabling direct access to key components

Haulotte Diag system designed to provide a complete and immediate diagnosis, in the workshop or on-site

The new **HA16 RTJ** offers the highest innovation regarding your workers' safety. It protects your operators on the construction site without compromising productivity.