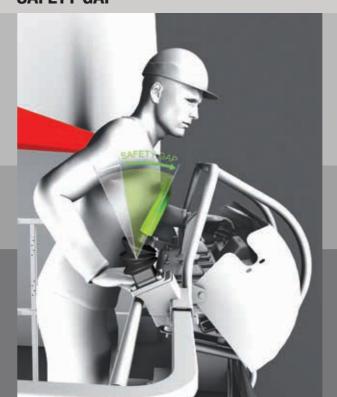

### HAULOTTE ACTIV'SHIELD® BAR

Haulotte has launched a unique secondary guarding system: HAULOTTE ACTIV'Shield<sup>©</sup> Bar reduces crushing risks while maintaining excellent productivity.

This equipment was designed to meet an increasing demand from the construction industry, and reaffirms Haulotte's commitment to safe working at height.

#### SAFETY GAP™

The removable bar provides an additional safety margin to protect workers from any risk of crushing

#### **➤ ACTIVE TECHNOLOGY PROTECTION**

Automatic activation of the integrated alarm system when a risk of crushing is detected When the alarm is activated, only reverse and lowering movements are allowed