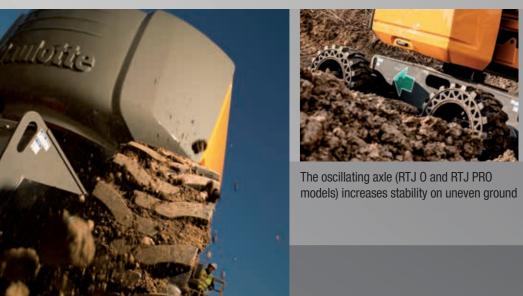

#### OSCILLATING AXLE

When driving, the joystick can be operated with only one hand, so the other can hold the safety rail

Drive at maximum speed with the jib in an elevated position allowing excellent visibility of the working area

#### **▶** BOOM RIGIDITY

Optimum stability: the boom doesn't flex and the basket doesn't sway

On the RTJ O and RTJ PRO models, the oscillating axle allows the 4 wheels to maintain contact with the ground at all times