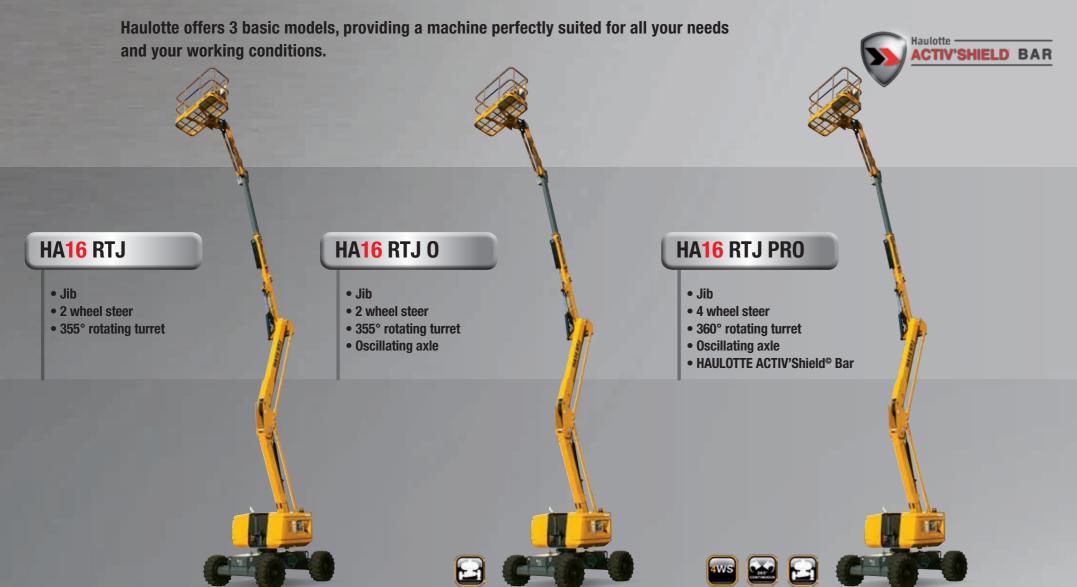

## HA16 RTJ 3 BASIC MODELS

### MANY OPTIONS AVAILABLE

#### **Key options available to meet your requirements:**