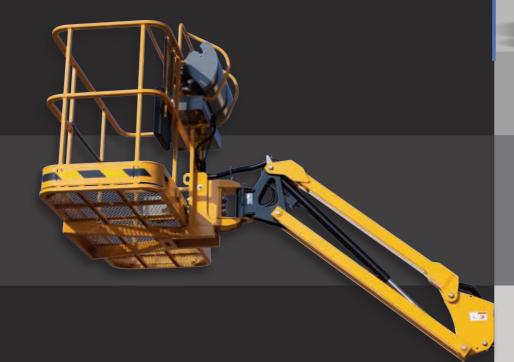

#### **▶ OPTIMUM WORKING ENVELOPE**

Working height: 16 m
Best horizontal outreach on the market

#### > OPTIMIZED WORKING TIME

Lift speed to full height:
40 seconds thanks to simultaneous movements

#### **➤ EXCELLENT ALL TERRAIN CAPABILITIES**

Permanent hydraulic differential wheel lock to evenly distribute the power to the wheels

HAULOTTE TAKES CARE OF YOUR BUSINESS