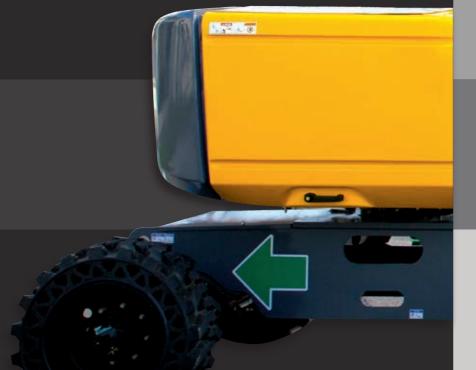

#### **➤ EXCELLENT ALL TERRAIN CAPABILITIES**

Permanent hydraulic differential wheel lock to evenly distribute the power to the wheels

HAULOTTE TAKES CARE OF YOUR BUSINESS

### SIMPLICITY & COMFORT

The new **HA16 RTJ** is your key partner in all situations:
easy to use, it allows you to save significant working time
on construction sites. Its simplicity of operation significantly
improves the operator's quality of work.
It's also one of the lighter models in its category. **Easier to use, more compact and easily transported,**its perfect proportions allow you to optimize your transport costs.