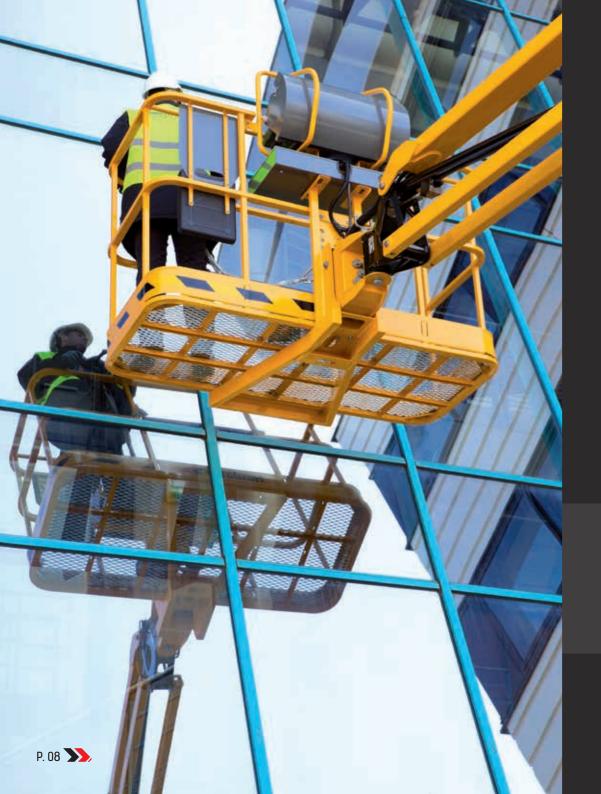

#### **BUILDING WORKS**

Steelwork, curtain walls, cladding, masonry, sandblasting, painting..

#### FINISHINGS

Plumbing, electrics, air conditioning heating, insulation...