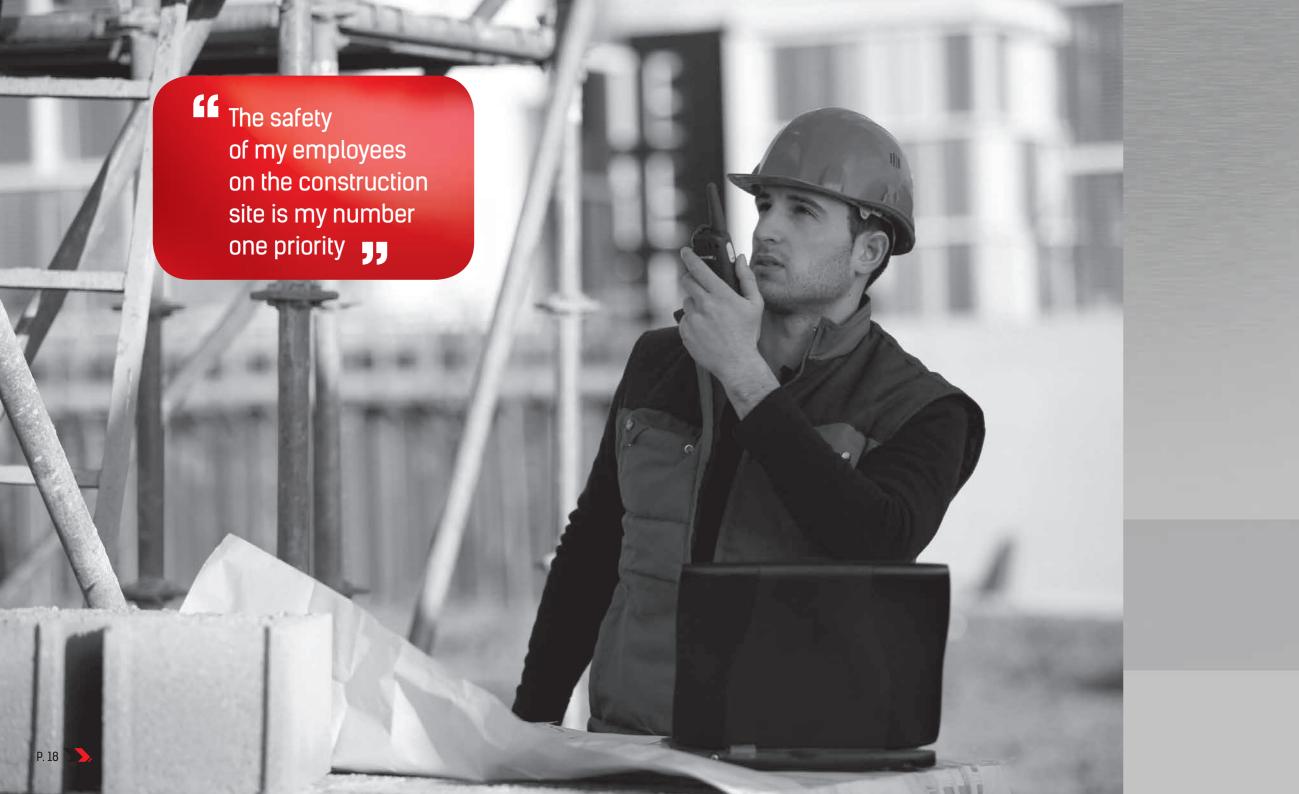

#### **EASY DIAGNOSTICS**

Swing out engine tray enabling direct access to key components

Haulotte Diag system designed to provide a complete and immediate diagnosis, in the workshop or on-site

The new **HA16 RTJ** offers the highest innovation regarding your workers' safety. It protects your operators on the construction site without compromising productivity.

#### > Results:

- SAFE DRIVING
- PEACE OF MIND

HAULOTTE TAKES CARE OF YOUR SAFETY

## SAFE DRIVING

The **HA16 RTJ** feels exceptionally safe to drive thanks to its smooth movements. Its many features make it a reliable and safe machine in any situation.